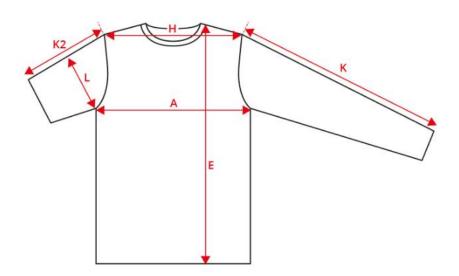

## NO. 0546 T-TIME® T-shirt | turtleneck

| Description (measured in cm)             | S  | М  | L  | XL | 2XL |
|------------------------------------------|----|----|----|----|-----|
| A: ½ Chest width                         | 47 | 50 | 54 | 58 | 64  |
| E: Front length from high point shoulder | 70 | 72 | 75 | 78 | 80  |
| H: Shoulder to shoulder                  | 45 | 47 | 50 | 53 | 58  |
| K: Sleeve length - long                  | 62 | 63 | 64 | 65 | 67  |
| L: ½ upper arm width                     | 22 | 23 | 24 | 25 | 26  |

## How to measure

## Tolerance in cm

| Α   | E   | н   | К   | К2 | L |
|-----|-----|-----|-----|----|---|
| 1.5 | 1.5 | 1.5 | 1.5 | 1  | 1 |

The measurements in a product measurement chart refer to measurements made directly on the clothing.

Lay the garment out flat on an even surface without stretching it. Take the measurements as shown by the arrows and select the size that fits. Use a tape measure for the best results. The tolerances in the measurement chart are based on when the item is received from ID® and not after washing. We reserve the right to make mistakes and omissions in the chart. You are always welcome to contact us for further guidance on using our product measurement chart at support@id.dk or tel: +45 97492144