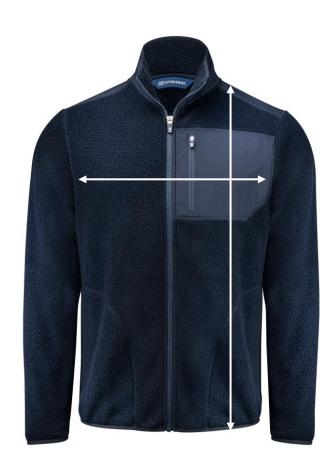

## **MÅTTLISTA**

|                    | S    | M  | L    | XL | XXL  | 3XL | 4XL  |
|--------------------|------|----|------|----|------|-----|------|
| <b>Body Length</b> | 70,5 | 72 | 73,5 | 75 | 76,5 | 78  | 79,5 |
| ½ Chest            | 51   | 54 | 57   | 61 | 65   | 70  | 74   |